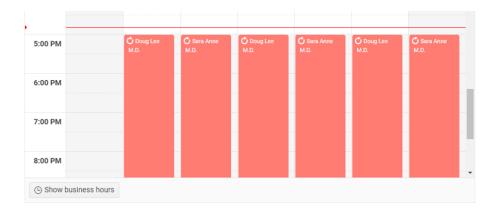

4. Scroll down to the current hour to view who is currently on call for this practice