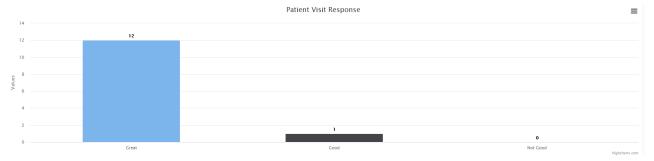

 If you are looking for your monthly telemedicine summaries and patient feedback (previously sent by your CSMs), please filter by your desired date range and click the purple download button.

- From your Dashboard you can view:
  - Total completed visits
  - o Wait time
  - Visit Length
  - Visit Reason
  - o Patient Visit Satisfaction