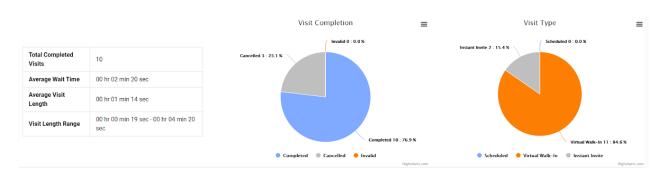

 If you are looking for your monthly telemedicine summaries and patient feedback (previously sent by your CSMs), please filter by your desired date range and click the purple download button.

- From your Dashboard you can view:
  - Total completed visits
  - o Wait time
  - Visit Length
  - Visit Reason
  - o Patient Visit Satisfaction