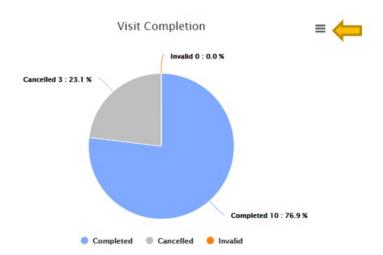

 If you are looking for your monthly telemedicine summaries and patient feedback (previously sent by your CSMs), please filter by your desired date range and click the purple download button.

- From your Dashboard you can view:
  - Total completed visits
  - o Wait time
  - Visit Length
  - Visit Reason
  - o Patient Visit Satisfaction