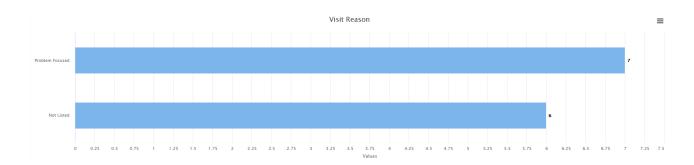

 If you are looking for your monthly telemedicine summaries and patient feedback (previously sent by your CSMs), please filter by your desired date range and click the purple download button.

- From your Dashboard you can view:
  - Total completed visits
  - o Wait time
  - Visit Length
  - Visit Reason
  - o Patient Visit Satisfaction