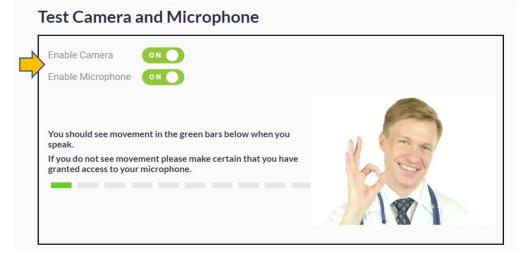

## Web Platform

- Log into the Anytime Pediatrics platform on a Google Chrome web browser.
- Click on your name in the upper right corner.
- You will be able to test your camera and microphone connection in the box on the right hand side.