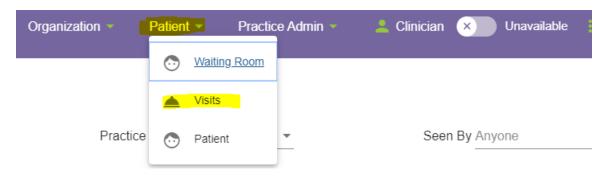

## How to view clinical notes from previous visits

1. From home screen click on "Patient" and scroll down to "Visits" as reflected in screenshot below.

2. You can search by patient, date, practice, clinician, and visit status. When you see the visit you are wanting to view previous clinical notes for click "view" to the far right as reflected below.