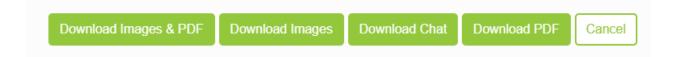

3. You will now be able to see any Clinical and Admin notes from your completed visit as reflected in the test patient below. Please not that you can also download images, a PDF version of the visit summary, and the chat history of the visit from that same screen.